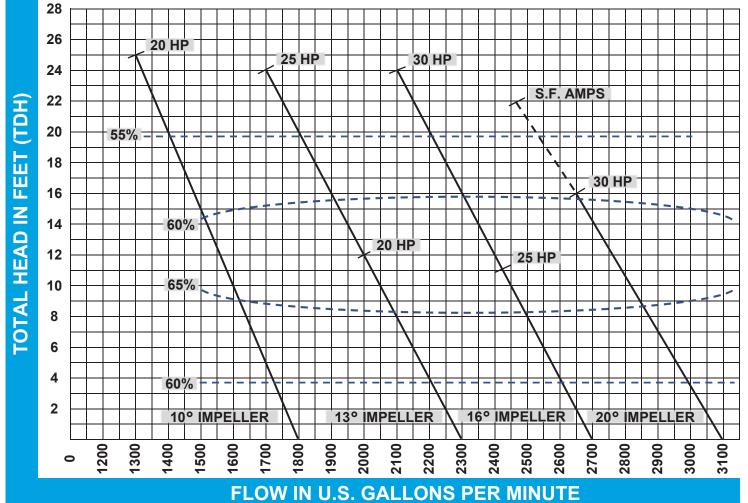

## **CP08 SERIES AXIAL-FLOW PUMP EFFICIENCY CURVES**

- Efficiency curves shown are based on:
  - 2600 Motor RPM
  - 60Hz Full Load Amps
- 30 Hz Minimum 45 Hz Maximum
- Elbow head loss must be deducted.
- PLEASE NOTE: Modified performance curves will need to be considered when using pump with a Variable Frequency Drive (VFD).
- MCSF: Minimum Continuous Stable Flow
- ASME Y14.5-2018 Applies