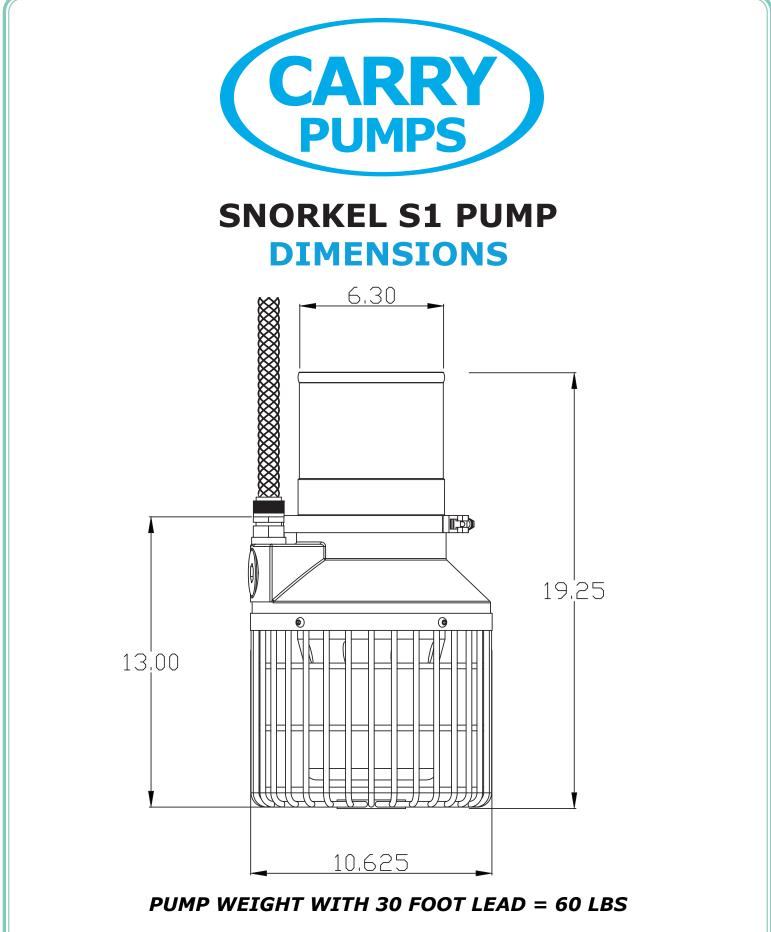

## SNORKEL S1 PUMP SPECIFICATIONS

| Maran           | []                                              |
|-----------------|-------------------------------------------------|
| MOTOR           | 7.5 Horsepower                                  |
|                 | 3 Phase                                         |
|                 | 400 Hz                                          |
|                 | 3800 RPM                                        |
| PUMP SHELL      | Aluminum Investment Casting                     |
|                 | CNC Precision Machined                          |
|                 | Includes Electrical Junction Box and Impeller   |
|                 | Bowl                                            |
| MOTOR BUCKET    | Precision CNC Machined                          |
|                 | Includes Bucket & Top Plate                     |
|                 | Modular for Moisture Protection and Ease of Re- |
|                 | pair                                            |
| DIFFUSER        | Aluminum Investment Casting                     |
|                 | CNC Precision Machined                          |
|                 | Flared 6 inch end for discharge hose attachment |
| IMPELLER        | 304 Stainless Steel Investment Casting          |
|                 | CNC Precision Machined                          |
|                 | Dynamically Balanced                            |
| FASTENERS       | 304 Stainless Steel Socket and Button Head      |
|                 | Screws                                          |
| STRAINER SCREEN | Reinforced basket                               |
|                 | 1/2" 304 Stainless Steel Rods                   |
|                 | Corrosion Resistant and Durable for Rugged Use  |
| MOTOR LEAD      | 10/4 AWG SEOOW Wire                             |
| LIFT            | Axial-Flow                                      |
| FLOW            | 1000 Gallons per Minute at 12 Feet of Lift      |
| DUTY CYCLE      | 2 Minutes "ON" with 5 Minutes "OFF"             |
| TEMPERATURE     | Maximum Temperature +70° C                      |
| RANGE           | Minimum Temperature -30° C                      |
| PUMP WEIGHT     | 60 lbs (includes motor and 30 ft. motor lead)   |