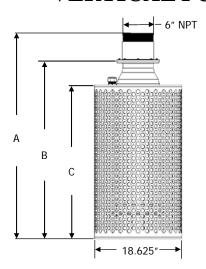

## CP06 1 PHASE VERTICAL PUMP WITH SCREEN DIMENSIONS

**PLEASE NOTE:** All Carry CP06 Pumps come standard with a 30' power lead. Additional length may be added & is priced per foot.

| Dimensions | Weight | A-Overall<br>Height | B-Minimum<br>Submergence | C-Screen<br>Height |
|------------|--------|---------------------|--------------------------|--------------------|
| 5НР        | 200    | 35.50               | 29.50                    | 24.50              |
| 7.5HP      | 220    | 37.50               | 31.50                    | 26.50              |
| 10HP       | 240    | 43.50               | 37.50                    | 32.50              |
| 15HP       | 250    | 44.00               | 38.00                    | 32.50              |