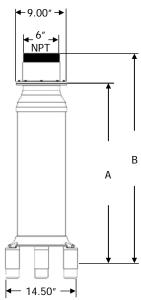

## **CP06 1 PHASE VERTICAL PUMP DIMENSIONS**

**PLEASE NOTE:** All Carry CP06 Pumps come standard with a 30' power lead. Additional length may be added & is priced per foot.

| Dimensions | Weight | A-Minimum<br>Submergence | B-Overall<br>Height |
|------------|--------|--------------------------|---------------------|
| 5НР        | 176    | 29.50                    | 35.5                |
| 7.5HP      | 199    | 31.50                    | 37.50               |
| 10HP       | 214    | 37.50                    | 43.50               |
| 15HP       | 227    | 38.00                    | 44.00               |