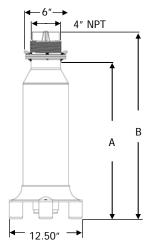

## CP04 3 PHASE VERTICAL PUMP DIMENSIONS

**PLEASE NOTE:** All Carry CP04 Pumps come standard with a 30′ power lead. Additional length may be added & is priced per foot.

| Dimensions | Weight | A-Minimum<br>Submergence | B-Overall<br>Height |
|------------|--------|--------------------------|---------------------|
| 1HP        | 60     | 18-1/2″                  | 22″                 |
| 1-1/2      | 60     | 18-1/2″                  | 22″                 |
| 2HP        | 63     | 20″                      | 24"                 |
| 3НР        | 76     | 22″                      | 26″                 |