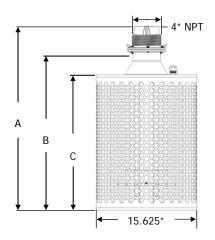

## CP04 3 PHASE VERTICAL PUMP WITH SCREEN DIMENSIONS

**PLEASE NOTE:** All Carry CP04 Pumps come standard with a 30' power lead. Additional length may be added & is priced per foot.

| Dimensions | Weight | A-Overall<br>Height | B-Minimum<br>Submergence | C-Screen<br>Height |
|------------|--------|---------------------|--------------------------|--------------------|
| 1HP        | 72     | 22"                 | 18-1/2″                  | 14-1/2″            |
| 1-1/2HP    | 72     | 22"                 | 18-1/2″                  | 14-1/2″            |
| 2HP        | 82     | 24"                 | 20"                      | 16-1/2″            |
| 3НР        | 84     | 26"                 | 22"                      | 18-3/4″            |