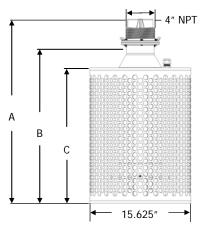

## CP04 1 PHASE VERTICAL PUMP WITH SCREEN DIMENSIONS

**PLEASE NOTE:** All Carry CP04 Pumps come standard with a 30' power lead. Additional length may be added & is priced per foot.

| Dimensions | Weight | A-Overall<br>Height | B-Minimum<br>Submergence | C-Screen<br>Height |
|------------|--------|---------------------|--------------------------|--------------------|
| 1HP        | 69     | 20"                 | 18″                      | 14-1/2″            |
| 1-1/2      | 79     | 24"                 | 20-1/2″                  | 16-1/2″            |
| 2HP        | 76     | 26"                 | 22-1/2″                  | 18-3/4″            |
| 3НР        | 104    | 30"                 | 26-1/2"                  | 23-1/2"            |