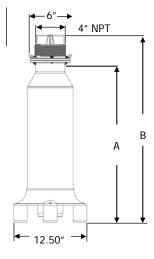

## CP04 1 PHASE VERTICAL PUMP DIMENSIONS

**PLEASE NOTE:** All Carry CP04 Pumps come standard with a 30′ power lead. Additional length may be added & is priced per foot.

| Dimensions | Weight | A-Minimum<br>Submergence | B-Overall<br>Height |
|------------|--------|--------------------------|---------------------|
| 1HP        | 54     | 16.50″                   | 21.50″              |
| 1-1/2      | 59     | 18.50                    | 23"                 |
| 2HP        | 61     | 205.50"                  | 25″                 |
| 3НР        | 77     | 25″                      | 28″                 |